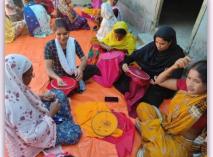

### **AMRAPARI: WE CAN**

- Initiated by Foundation for Social Transformation (FST), Amrapari (We Can) is a women's collective that was created during the COVID-19 pandemic and lockdown as a way of creating sustainable livelihoods for char-chapori women in Assam
- Empowering rural 60 women artisans of traditional Kheta stitch of Barpeta District
- Enhance the already existing skills wherein developing their technical expertise and capacity of production
- Amrapari received a bulk order of thirty thousand sanitary cloth napkins by DigiKargha organization based in Delhi
- The women artisans are actively involved in completing the orders to meet the date line