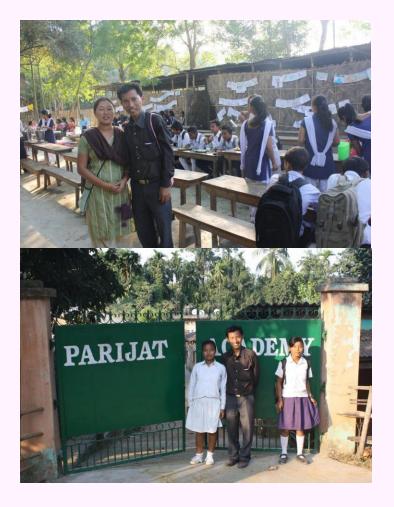

# DIRECT DONATION TO ORGANIZATIONS IN INDIA

- Organizations vetted by AFNA
  - Parijat Academy
  - Ralyani Nivas
  - Seneh

?

Students Welfare Association/Tapoban, Pathsala:

Shelter for Old and Helpless and Abandoned Parents

# **SUPPORT-A-CHILD**

#### Special need in Parijat Academy

- Needed to clear 6 months of teacher salary early this year
- AFNA volunteers and well-wishers are contributing directly to Parijat to clear arrears and to support going forward
- Parijat serves around 400 students with 19 teachers
- Needs around INR 2,00,000/month to support the teachers & mid-day meals
- Working on a more sustainable model for Parijat
- Does not have current FCRA for AFNA to assist directly