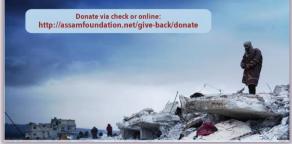

#### Earthquake relief in Syria & Turkey

- **7.8** magnitude on Feb 6,2023
- more than 60,000 dead, 15 millions people impacted
- Provided \$5000 to Feed My Starving Children (fmsc.org)
- P FMSC provided direct meal service to the impacted

#### SUPPORT Turkey & Syria

Fund raising to support the relief effort after the devastating earthquake in Syria & Turkey. AFNA has disbursed \$5000 in aid of the Feed My Starving Children (FMSC org) who is working with partners in the region to support food production for children & families.