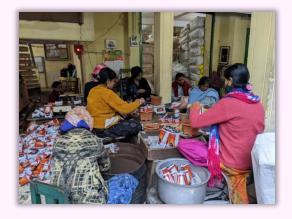

### **AMRAPARI: WE CAN**

- Initiated by Foundation for Social Transformation (FST), Amrapari (We Can) is a women's collective that was created during the COVID-19 pandemic and lockdown as a way of creating sustainable livelihoods for char-chapori women in Assam
- Empowering rural 60 women artisans of traditional Kheta stitch of Barpeta District
- Enhance the already existing skills wherein developing their technical expertise and capacity of production
- Amrapari received a bulk order of thirty thousand sanitary cloth napkins by DigiKargha organization based in Delhi
- The women artisans are actively involved in completing the orders to meet the date line