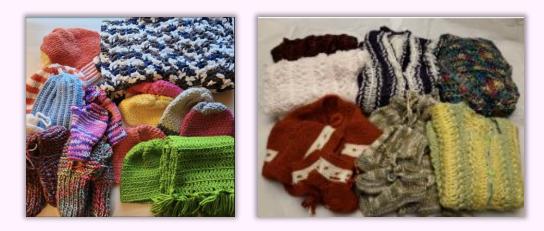

# **WEAVING FOR CARE**

#### Donation of Handmade Items:

- OBJECTIVE: Help people in times of natural disaster brought by inclement fall or winter weather that calls for warmth and care
- DRIVE: Starts in spring and closes in winter coinciding with the holidays
- Started in 2019
- Invites community members to donate handmade items such as blankets and other warm clothing
- Children who participate in this activity can learn about weaving and earn a certificate for volunteering