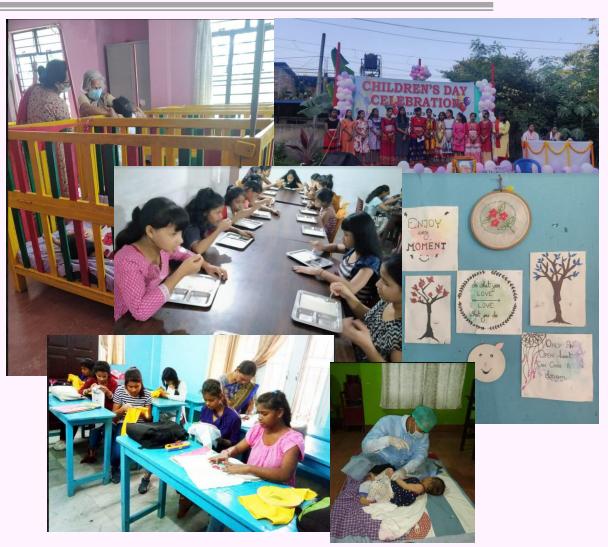

# FIELD VISITS by OUR VOLUNTEERS

VERNANC

Seneh

#### Kalyani Nivas

# **KALYANI NIWAS**

#### Home for girls aged 18 and under

#### Current Home Status

- Ashaneer New home for the specially abled (capacity 3 to 16 in 12 months)
- Kalyani Nivas Capacity upto 50 children (at max occupancy)

#### Image: After Care Initiatives

- Vocational training
- Higher academic pursuits

#### Funds sanctioned for primary health care

- Doctor and full time Nurse
- Medicine and health check ups
- [NEW] Infirmary development for Kalyani Niwas
- INEW] Nutritional Improvement
- [NEW] Medical equipment for Ashaneer