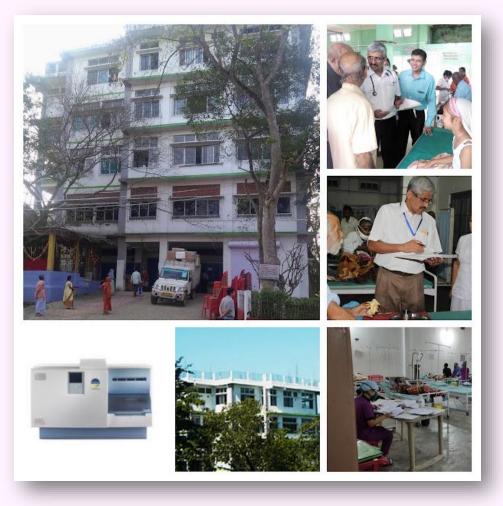

# **CACHAR CANCER HOSPITAL**

#### Cachar Cancer Hospital & Research Center (CCH&RC)

- Established in 1996; Administered by a Non-profit Society; 150 beds
- Dept. of Scientific and Industrial Research recognized research center
- Currently treats 5000 new and 25,000 follow-up patients annually
- 80% are daily wage workers & 75% are treated free of charge

#### Image: We are augmenting the Diagnostics lab

- Contributed Rs.12.6 Lakhs for the procurement of an Automated Blood Culture System
- IMPACT: Will reduce the turn around time from 72-80hrs to 10-12 hrs.