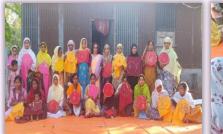

### **AMRAPARI: WE CAN**

- Initiated by Foundation for Social Transformation (FST), Amrapari (We Can) is a women's collective that was created during the COVID-19 pandemic and lockdown as a way of creating sustainable livelihoods for char-chapori women in Assam
- Empowering rural 60 women artisans of traditional Kheta stitch of Barpeta District
- Enhance the already existing skills wherein developing their technical expertise and capacity of production
- Amrapari received a bulk order of thirty thousand sanitary cloth napkins by DigiKargha organization based in Delhi
- The women artisans are actively involved in completing the orders to meet the date line