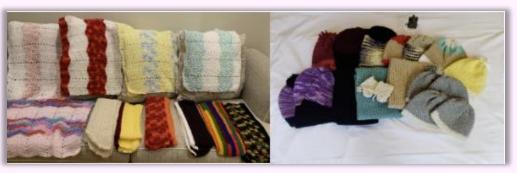

# **WEAVING FOR CARE**

#### Donation of Handmade Items:

- OBJECTIVE: Help people in times of natural disaster brought by inclement fall or winter weather that calls for warmth and care
- DRIVE: Starts in spring and closes in winter coinciding with the holidays
- Started in 2019
- Invites community members to donate handmade items such as blankets and other warm clothing
- Children who participate in this activity can learn about weaving and earn a certificate for volunteering