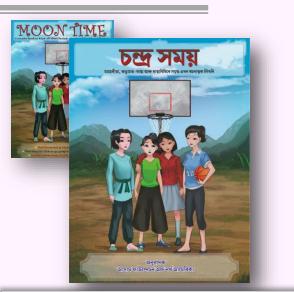

### **FEMALE HYGIENE**

- In The book Moon Time (চন্দ্র সময়) is ready for printing
- Tentative release date is July 15, 2023 in Guwahati Press club by Dr. Alaka Goswami, Former HOD, Gynecology, GMC, Assam
- Ist 500 copies of the book will be distributed by Indian Medical Association (IMA) Assam branch, in the upper Assam area.
- The author of Moon Time, Dr Gita Bora recommended to us to replace a few doctors' notes with our own from Assam, very thankful to Dr Bora for the recommendation
- AFNA is grateful to Dr Arunima Goswami, Dr Sikha Sarma and few others for reviewing চন্দ্র সময় and providing valuable inputs for our young readers in their notes in the book
- AFNA is grateful to IMA for embracing the project