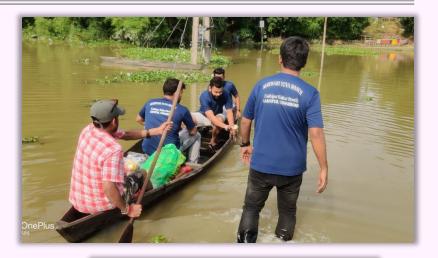

# FIELD VISITS by OUR VOLUNTEERS

VERNANC

Seneh

#### **Flood Relief in Assam**

- Covered areas under Barak Valley, Dima Hasao & Central Assam
- Distributed relief material worth \$9000
- Special thanks to our partner on the ground: PPMYM