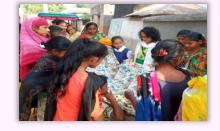

### **AMRAPARI: WE CAN**

- Initiated by Foundation for Social Transformation (FST), Amrapari (We Can) is a women's collective that was created during the COVID-19 pandemic and lockdown as a way of creating sustainable livelihoods for char-chapori women in Assam
- Empowering rural 60 women artisans of traditional Kheta stitch of Barpeta District
- Enhance the already existing skills wherein developing their technical expertise and capacity of production
- Amrapari received a bulk order of thirty thousand sanitary cloth napkins by DigiKargha organization based in Delhi
- The women artisans are actively involved in completing the orders to meet the date line